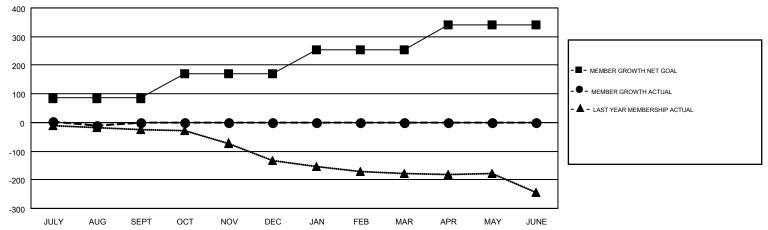

## LOCATION: GEORGIA

GMT: OPEN

GMT CA 1

| Clubs         |               |           |               | Members               |                           |                         |                                                    |  |
|---------------|---------------|-----------|---------------|-----------------------|---------------------------|-------------------------|----------------------------------------------------|--|
|               | RESULTS FOR   | 2019-2020 |               | RESULTS FOR 2019-2020 |                           |                         |                                                    |  |
| QUARTER       | NEW CLUB GOAL | NEW CLUBS | DROPPED CLUBS | QUARTER               | MEMBER GROWTH NET<br>GOAL | MEMBER GROWTH<br>ACTUAL | DROPPED<br>MEMBERS ACTUAL<br>(including transfers) |  |
| JULY/AUG/SEPT | 1             | 0         | 1             | JULY/AUG/SEPT         | 85                        | 59                      | 63                                                 |  |
| OCT/NOV/DEC   | 1             | 0         | 0             | OCT/NOV/DEC           | 85                        | 0                       | 0                                                  |  |
| JAN/FEB/MAR   | 4             | 0         | 0             | JAN/FEB/MAR           | 85                        | 0                       | 0                                                  |  |
| APR/MAY/JUNE  | 3             | 0         | 0             | APR/MAY/JUNE          | 85                        | 0                       | 0                                                  |  |