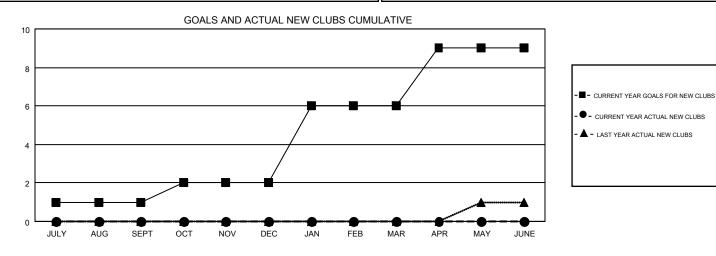

## LOCATION: GEORGIA

GMT: OPEN

GMT CA 1

| Clubs         |               |           |               | Members               |                           |                         |                                                    |  |
|---------------|---------------|-----------|---------------|-----------------------|---------------------------|-------------------------|----------------------------------------------------|--|
|               | RESULTS FOR   | 2019-2020 |               | RESULTS FOR 2019-2020 |                           |                         |                                                    |  |
| QUARTER       | NEW CLUB GOAL | NEW CLUBS | DROPPED CLUBS | QUARTER               | MEMBER GROWTH NET<br>GOAL | MEMBER GROWTH<br>ACTUAL | DROPPED<br>MEMBERS ACTUAL<br>(including transfers) |  |
| JULY/AUG/SEPT | 1             | 0         | 1             | JULY/AUG/SEPT         | 85                        | 59                      | 63                                                 |  |
| OCT/NOV/DEC   | 1             | 0         | 0             | OCT/NOV/DEC           | 85                        | 0                       | 0                                                  |  |
| JAN/FEB/MAR   | 4             | 0         | 0             | JAN/FEB/MAR           | 85                        | 0                       | 0                                                  |  |
| APR/MAY/JUNE  | 3             | 0         | 0             | APR/MAY/JUNE          | 85                        | 0                       | 0                                                  |  |